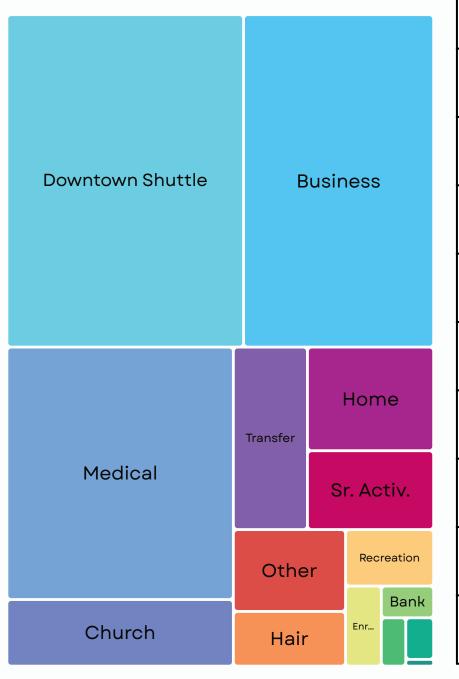

# Chelsea "Traffic"

Downtown Shuttle | Community Connector | Door-to-Door Services

| City of Chelsea       | 9,744 |
|-----------------------|-------|
| Township of Sylvan    | 647   |
| Manchester            | 419   |
| City of Dexter        | 378   |
| Township of Scio      | 239   |
| Township of Lyndon    | 85    |
| City of Ann Arbor     | 73    |
| Stockbridge           | 69    |
| Other                 | 28    |
| Township of Lima      | 17    |
| Township of Webster   | 14    |
| Township of Ann Arbor | 13    |
| Township of Sharon    | 10    |