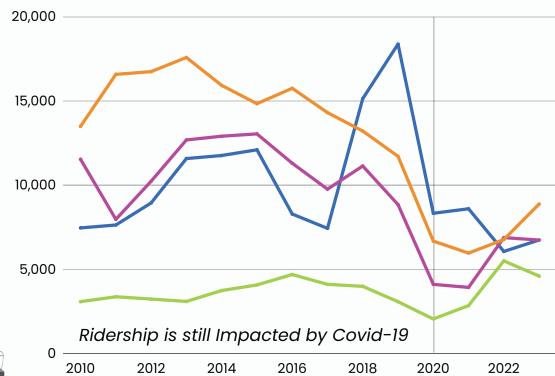

# WAVE Oct 2022 -Sept 2023

Providing Rides to All in Western Washtenaw County

People
73% are 60+
69% have a disability

Regular Disabled

Regular