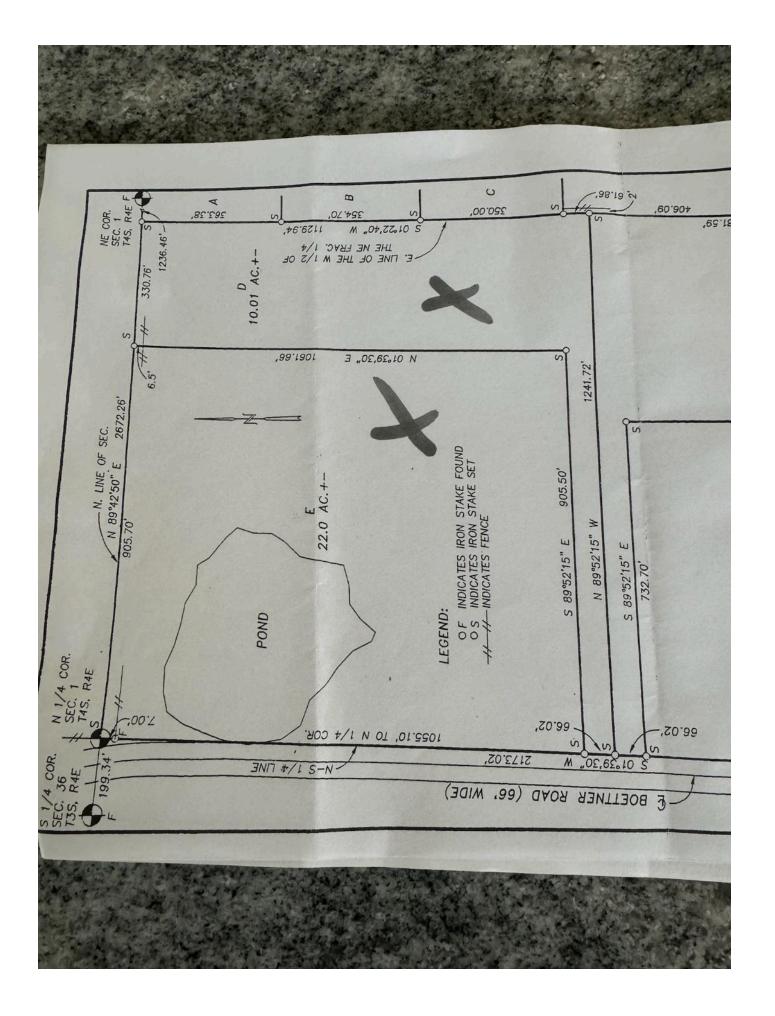

|                          |                                                                           | 2021         |               | 0                 | 0               | İ             | i e          | 0                |

County: WASHTENAW

06/21/2024

Printed on

Parcel Number: Q -17-32-200-002 Jurisdiction: BRIDGEWATER

<sup>\*\*\*</sup> Information herein deemed reliable but not guaranteed\*\*\*



### **RE: Sewer Extension**

From: Kristofer Enlow (kenlow@bria2.com)

To: bridgewatertwpsupervisor@yahoo.com

Date: Friday, July 19, 2024 at 05:10 PM EDT

#### Laurie,

It looks like the sewer ends about 10 feet north of the 8232 Boettner property. In general, the mainline forcemain would have to extend across the property's frontage to be eligible for a connection. It looks like the property in question is the "flag" shaped parcel, with only 120-feet of frontage, even through the new house would be set pretty far back from the road (a similar situation exists with the house just to the south). One complication could be the existing wet area on the west side of Boettner Road that might complicate the extension. The sewer district would have to be expanded as well.

Conceptual Cost Estim