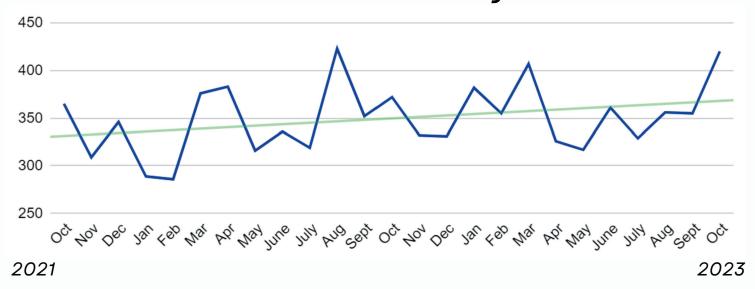

# City of Chelsea Door-to-Door Data

More Service Every Year

In FY23, Chelsea Residents took 4223 rides.
On average, each took 6-7 rides a month.
8 out of 10 were 60+,
2 out of 10 were under 60.