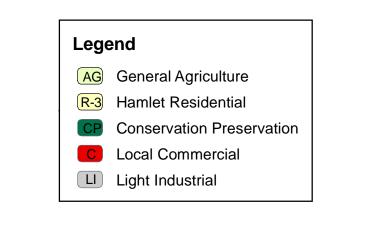

0

All of Bridgewater Township is zonged Agriculture (AG), except the land zoned Conservation-Preservation (CP) and the Hamlet of Bridgewater is zoned as indicated on this sheet. Enlarged copies of the Township Zoning Map are available for public review at the Clinton, Manchester and Saline libraries, and by appointment with the Township Clerk.