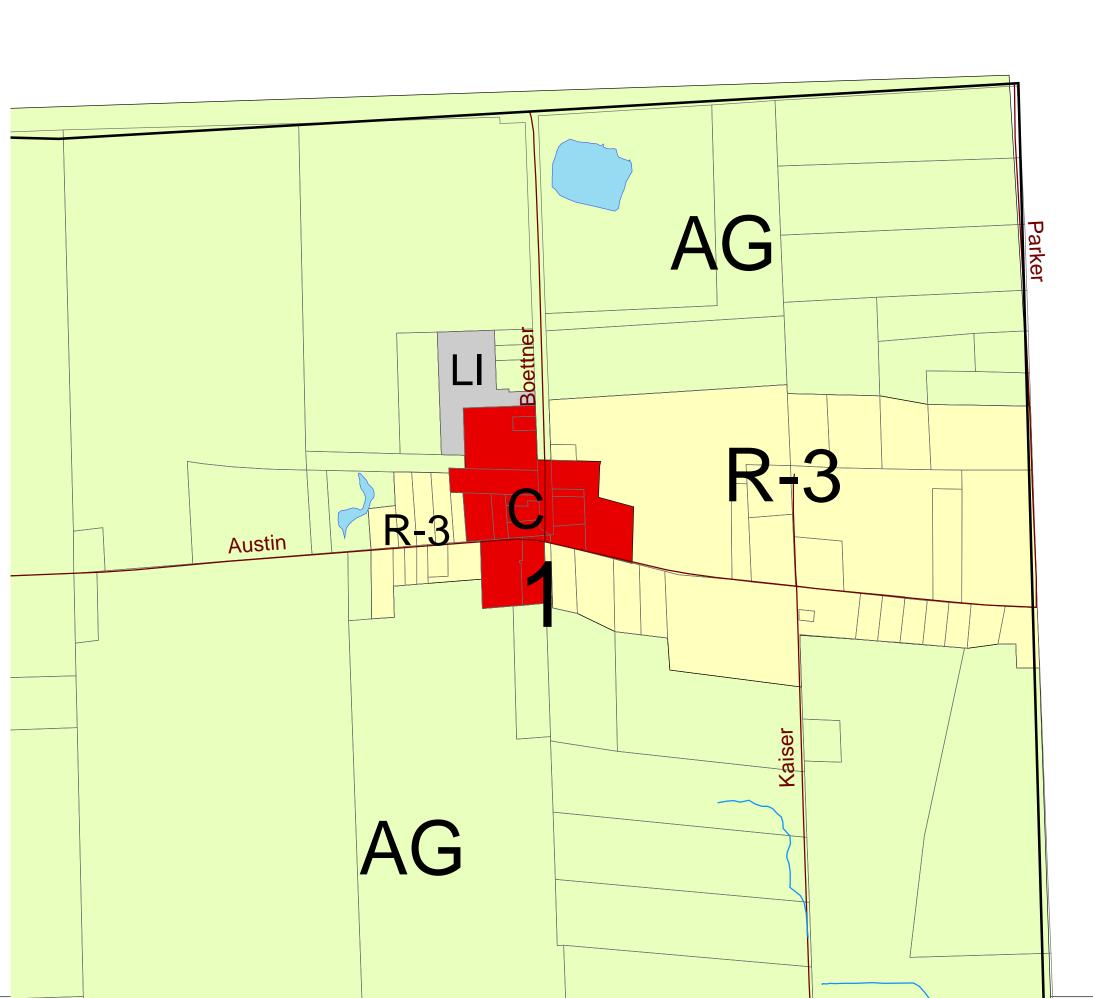

0

All of Bridgewater Township is zonged Agriculture (AG), except the land zoned Conservation-Preservation (CP) and the Hamlet of Bridgewater is zoned as indicated on this sheet. Enlarged copies of the Township Zoning Map are available for public review at the Clinton, Manchester and Saline libraries, and by appointment with the Township Clerk.

## Bridgewater Township Zoning Hamlet Area

Last Updated: January 2005

The data depicted is from a variety of sources, thus the information is provided with the understanding that the conclusions drawn from such information are solely the responsibility of the user. Any assumtion of legal status of this data is hereby disclaimed.