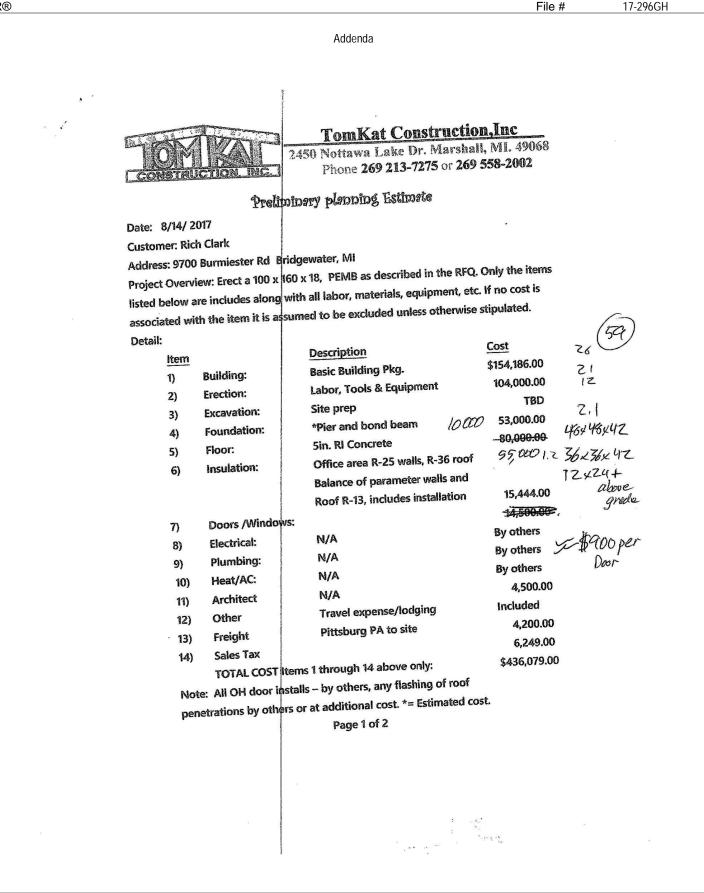

lass \*c Corn 133 MoB Glynwood loam, 2 to 6 percent slopes 49.13 49.1% lle BbB Blount loam, 2 to 6 percent slopes 20.81 20.8% lle 140 11.54 11.5% lle 125 KnA Kibble fine sandy loam, 0 to 4 percent slopes Sisson fine sandy loam, 2 to 6 percent slopes 6.47 115 SnB 6.5% ile MoC Morley loam, 6 to 12 percent slopes 5,89 5.9% Ille 100 4.23 4,2% 115 DoA Dixboro-Kibbie fine sandy loams, 0 to 4 percent slopes IIw OwB Owosso-Miami complex, 2 to 6 percent slopes 0.66 0.7% lle 115 0.48 140 Pella silt loam 0.5% liw Pc 0.39 0.4% Vw Ed Edwards muck MfA Metamora sandy loam, 0 to 4 percent slopes 0.26 0.3% )le 120 0.14 0.1% 100 MdA Matherton sandy loam, 0 to 4 percent slopes lle Weighted Average 129 \*c: Using Capabilities Class Dominant Condition Aggregation Method

Soils data provided by USDA and NRCS.





17-296GH

Addenda

## MARK A. WILLIAMS ~ ACCREDITED RURAL APPRAISER

VALUE MIDWEST | 6446 MORRIS STREET - PO BOX 125 | MARLETTE, MI 48453-0125 EMAIL: <u>MARK@VALUEMIDWEST.COM</u> | CELL: 810.252.6938 | OFFICE: 989.635.0086 | FAX: 866.860.7904

| EXPERIENCE    |                                                                                                                                       |
|---------------|---------------------------------------------------------------------------------------------------------------------------------------|
| 2003-Present  | <b>President/Certified General Appraiser</b><br>Value Midwest<br>Marlette, Michigan                                                   |
| 1994-2003     | President/Certified General Appraiser<br>Agricultural Advisors Ltd.<br>N