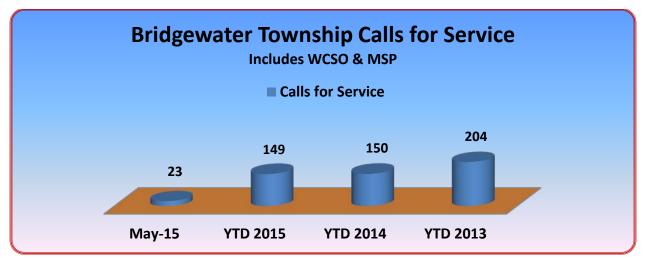

June 4, 2015

Ron Smith Bridgewater Township Supervisor 10990 Clinton Rd Manchester, MI 48158

Dear Mr. Smith,

Attached you will find the May report for service provided by the Washtenaw County Sheriff's Office to Bridgewater Township. The report shows specific information, with comparison to previous years, for time spent by position, traffic enforcement, total calls for service (including MSP), and deputies under contract from other jurisdictions responding into Bridgewater Township.

In Summary, Bridgewater Township had 23 calls for service for the month of May. Of the 23 calls the Michigan State Police responded to 7. The Sheriff Office responded to 7 calls, 9 calls were administratively cleared this month with no police response. In general these calls are typically: BOL's (Be on the Lookout), ambulance requests transferred to Huron Valley Ambulance, cancelation of call due to other resolution, example, alarm company cancels due to home owner request.