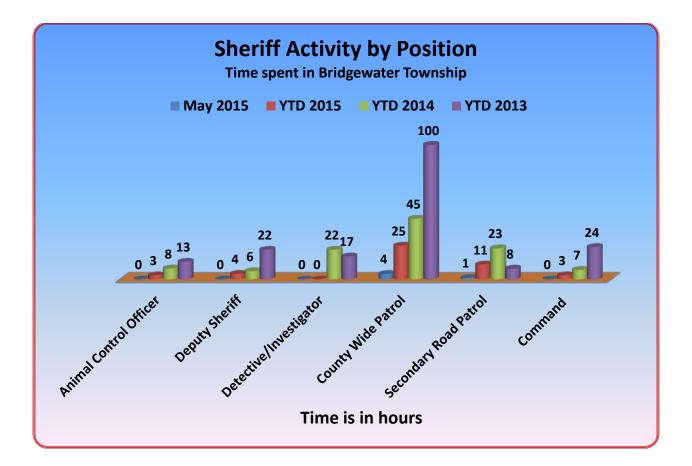

Washtenaw County Sheriff's Office

Bridgewater Township Services—May 2015

Animal Control Officer: County funded animal control officer responding to complaints involving domestic animals or wild animals that have been domesticated.Deputy Sheriff: Deputies under contract by another jurisdiction who perform law enforcement duties in non-contract areas.

**Detective/Investigator:** County Funded detectives/investigators who have additional training, experience, and equipment to perform higher level law enforcement duties.

**County Wide Patrol:** County funded county wide road patrol deputies who primarily perform law enforcement duties in non-contracting areas.

**Secondary Road Patrol:** A partially funded grant to provide traffic enforcement on secondary roads throughout the County. Respond to and investigate traffic related incidents on secondary roads. On call investigators for serious injury and fatal motor vehicle crashes.

**Command:** Road patrol sergeants who supervise the above staff. Manages on duty staffing and coordinated on scene police response.

Washtenaw County Sheriff's Office

Bridgewater Township Services—May 2015