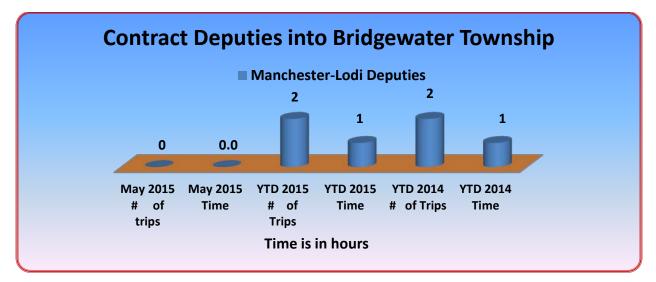

June 4, 2015

Ron Smith Bridgewater Township Supervisor 10990 Clinton Rd Manchester, MI 48158

Dear Mr. Smith,

Attached you will find the May report for service provided by the Washtenaw County Sheriff's Office to Bridgewater Township. The report shows specific information, with comparison to previous years, for time spent by position, traffic enforcement, total calls for service (including MSP), and deputies under contract from other jurisdictions responding into Bridgewater Township.