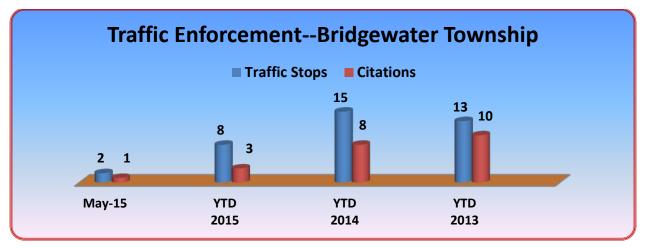

June 4, 2015

Ron Smith Bridgewater Township Supervisor 10990 Clinton Rd Manchester, MI 48158

Dear Mr. Smith,

Attached you will find the May report for service provided by the Washtenaw County Sheriff's Office to Bridgewater Township. The report shows specific information, with comparison to previous years, for time spent by position, traffic enforcement, total calls for service (including MSP), and deputies under contract from other jurisdictions responding into Bridgewater Township.

In Summary, Bridgewater Township had 23 calls for service for the month of May. Of the 23 calls the Michigan State Police responded to 7. The Sheriff Office responded to 7 calls, 9 calls were administratively cleared this month with no police response. In general these calls are typically: BOL's (Be on the Lookout), ambulance requests transferred to Huron Valley Ambulance, cancelation of call due to other resolution, example, alarm company cancels due to home owner request.