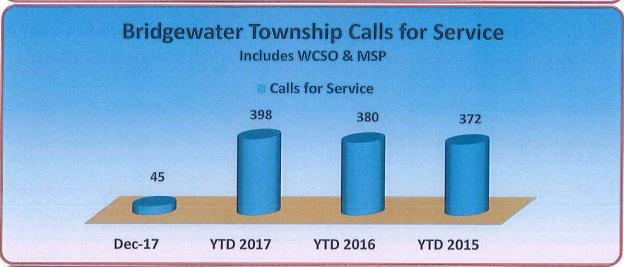

### VII. REPORTS AND CORRESPONDENCE

- A. Public Safety Report
  - The sheriff's office report was received and is on record
- B. Supervisor's Report
  - Internet survey; >140 responses; most positive to do study
  - Board of Review meeting was 2-Dec-17
  - No update on soil erosion
  - MEL must be signed by board; license needs to be updated; Ms. Fromhart will handle
- C. Assessor's Report
  - The Ms. Rider submitted a written report to the board and it is on record
- D. Clerk's Report
  - Elections audit by state overall went well
  - Bill cut off date is the 25<sup>th</sup>
  - Motion to change payday to last day of month Mr. Wharam; support Mr. Oliver; Vote unanimous
  - Follow up inspections at Vershum farms 8-May-18 by MI Department of Agriculture & Rural Development
- E. Treasurer's Report
  - The Ms. McQueer submitted a written report to the board and it is on record
- F. Trustees' Report
  - Trustee Faust:
    - o Nothing
  - Trustee Oliver:
    - o Nothing
- G. Zoning Administrator's Report
  - Mr. Nanney submitted a written report to the board and it is on record
- H. Planning Commission
  - Meeting minutes are on record
- I. Farmland Preservation Board Report
  - The Farmland Preservation Board submitted a written report to the board and it is on record