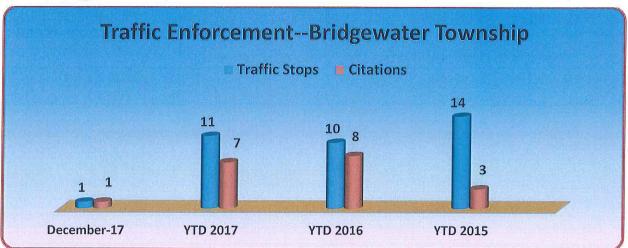

### VII. REPORTS AND CORRESPONDENCE

- A. Public Safety Report
  - The sheriff's office report was received and is on record
- B. Supervisor's Report
  - Internet survey; >140 responses; most positive to do study
  - Board of Review meeting was 2-Dec-17
  - No update on soil erosion
  - MEL must be signed by board; license needs to be updated; Ms. Fromhart will handle
- C. Assessor's Report
  - The Ms. Rider submitted a written report to the board and it is on record
- D. Clerk's Report
  - Elections audit by state overall went well
  - Bill cut off date is the 25<sup>th</sup>
  - Motion to change payday to last day of month Mr. Wharam; support Mr. Oliver; Vote unanimous
  - Follow up inspections at Vershum farms 8-May-18 by MI Department of Agriculture & Rural Development
- E. Treasurer's Report
  - The Ms. McQueer submitted a written report to the board and it is on record
- F. Trustees' Report
  - Trustee Faust:
    - o Nothing
  - Trustee Oliver:
    - o Nothing
- G. Zoning Administrator's Report
  - Mr. Nanney submitted a written report to the board and it is on record
- H. Planning Commission
  - Meeting minutes are on record
- I. Farmland Preservation Board Report
  - The Farmland Preservation Board submitted a written report to the board and it is on record