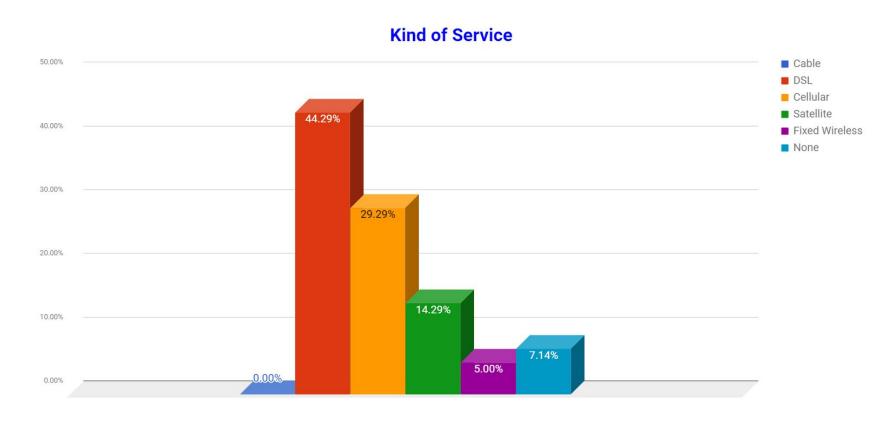

### VII. REPORTS AND CORRESPONDENCE

- A. Public Safety Report
  - The sheriff's office report was received and is on record
- B. Supervisor's Report
  - Internet survey; >140 responses; most positive to do study
  - Board of Review meeting was 2-Dec-17
  - No update on soil erosion
  - MEL must be signed by board; license needs to be updated; Ms. Fromhart will handle
- C. Assessor's Report
  - The Ms. Rider submitted a written report to the board and it is on record
- D. Clerk's Report
  - Elections audit by state overall went well
  - Bill cut off date is the 25<sup>th</sup>
  - Motion to change payday to last day of month Mr. Wharam; support Mr. Oliver; Vote unanimous
  - Follow up inspections at Vershum farms 8-May-18 by MI Department of Agriculture & Rural Development
- E. Treasurer's Report
  - The Ms. McQueer submitted a written report to the board and it is on record
- F. Trustees' Report
  - Trustee Faust:
    - o Nothing
  - Trustee Oliver:
    - o Nothing
- G. Zoning Administrator's Report
  - Mr. Nanney submitted a written report to the board and it is on record
- H. Planning Commission
  - Meeting minutes are on record
- I. Farmland Preservation Board Report
  - The Farmland Preservation Board submitted a written report to the board and it is on record

### B. Supervisor's Report

- Will remove consent judgement from township web site
- Update on soil erosion
- Included MTA comments of cancelling a meeting
- Ms. Fromhart commented that she believes that Mr. Nanney is having a hard time performing the duties of planner, zoning administrator and ordinance enforcement officer
- Internet surveys coming in
- Board of Review 7-Dec-17