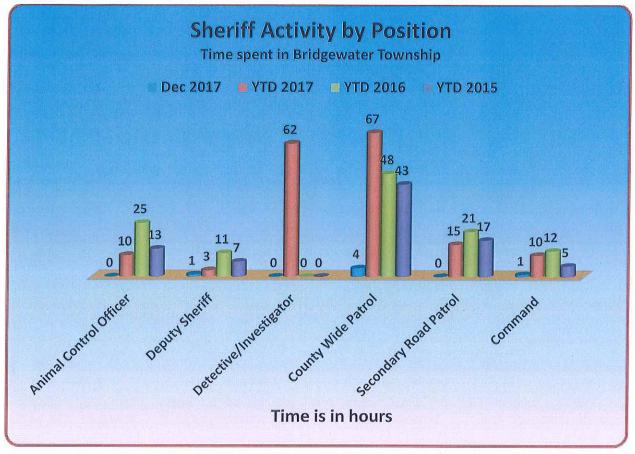

### VII. REPORTS AND CORRESPONDENCE

- A. Public Safety Report
  - The sheriff's office report was received and is on record
- B. Supervisor's Report
  - Internet survey; >140 responses; most positive to do study
  - Board of Review meeting was 2-Dec-17
  - No update on soil erosion
  - MEL must be signed by board; license needs to be updated; Ms. Fromhart will handle
- C. Assessor's Report
  - The Ms. Rider submitted a written report to the board and it is on record
- D. Clerk's Report
  - Elections audit by state overall went well
  - Bill cut off date is the 25<sup>th</sup>
  - Motion to change payday to last day of month Mr. Wharam; support Mr. Oliver; Vote unanimous
  - Follow up inspections at Vershum farms 8-May-18 by MI Department of Agriculture & Rural Development
- E. Treasurer's Report
  - The Ms. McQueer submitted a written report to the board and it is on record
- F. Trustees' Report
  - Trustee Faust:
    - o Nothing
  - Trustee Oliver:
    - o Nothing
- G. Zoning Administrator's Report
  - Mr. Nanney submitted a written report to the board and it is on record
- H. Planning Commission
  - Meeting minutes are on record
- I. Farmland Preservation Board Report
  - The Farmland Preservation Board submitted a written report to the board and it is on record