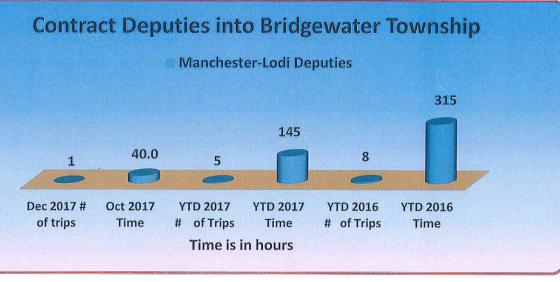

### VII. REPORTS AND CORRESPONDENCE

- A. Public Safety Report
  - The sheriff's office report was received and is on record
- B. Supervisor's Report
  - Internet survey; >140 responses; most positive to do study
  - Board of Review meeting was 2-Dec-17
  - No update on soil erosion
  - MEL must be signed by board; license needs to be updated; Ms. Fromhart will handle
- C. Assessor's Report
  - The Ms. Rider submitted a written report to the board and it is on record
- D. Clerk's Report
  - Elections audit by state overall went well
  - Bill cut off date is the 25<sup>th</sup>
  - Motion to change payday to last day of month Mr. Wharam; support Mr. Oliver; Vote unanimous
  - Follow up inspections at Vershum farms 8-May-18 by MI Department of Agriculture & Rural Development
- E. Treasurer's Report
  - The Ms. McQueer submitted a written report to the board and it is on record
- F. Trustees' Report
  - Trustee Faust:
    - o Nothing
  - Trustee Oliver:
    - o Nothing
- G. Zoning Administrator's Report
  - Mr. Nanney submitted a written report to the board and it is on record
- H. Planning Commission
  - Meeting minutes are on record
- I. Farmland Preservation Board Report
  - The Farmland Preservation Board submitted a written report to the board and it is on record