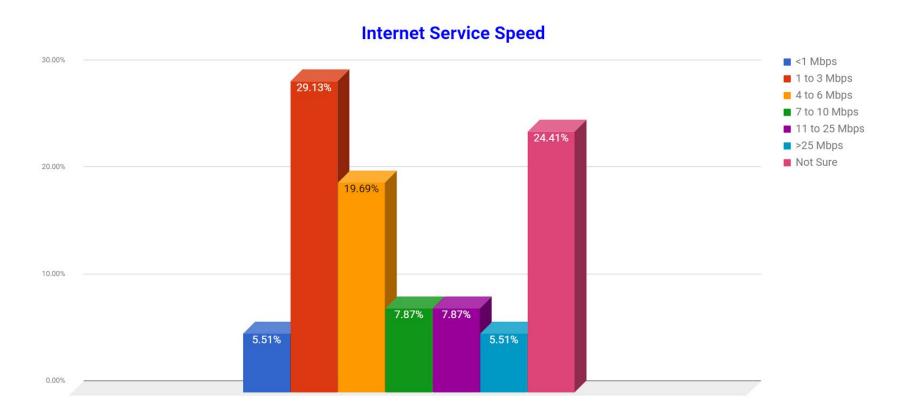

### VII. REPORTS AND CORRESPONDENCE

- A. Public Safety Report
  - The sheriff's office report was received and is on record
- B. Supervisor's Report
  - Internet survey; >140 responses; most positive to do study
  - Board of Review meeting was 2-Dec-17
  - No update on soil erosion
  - MEL must be signed by board; license needs to be updated; Ms. Fromhart will handle
- C. Assessor's Report
  - The Ms. Rider submitted a written report to the board and it is on record
- D. Clerk's Report
  - Elections audit by state overall went well
  - Bill cut off date is the 25<sup>th</sup>
  - Motion to change payday to last day of month Mr. Wharam; support Mr. Oliver; Vote unanimous
  - Follow up inspections at Vershum farms 8-May-18 by MI Department of Agriculture & Rural Development
- E. Treasurer's Report
  - The Ms. McQueer submitted a written report to the board and it is on record
- F. Trustees' Report
  - Trustee Faust:
    - o Nothing
  - Trustee Oliver:
    - o Nothing
- G. Zoning Administrator's Report
  - Mr. Nanney submitted a written report to the board and it is on record
- H. Planning Commission
  - Meeting minutes are on record
- I. Farmland Preservation Board Report
  - The Farmland Preservation Board submitted a written report to the board and it is on record

### B. Supervisor's Report

- Will remove consent judgement from township web site
- Update on soil erosion
- Included MTA comments of cancelling a meeting
- Ms. Fromhart commented that she believes that Mr. Nanney is having a hard time performing the duties of planner, zoning administrator and ordinance enforcement officer
- Internet surveys coming in
- Board of Review 7-Dec-17