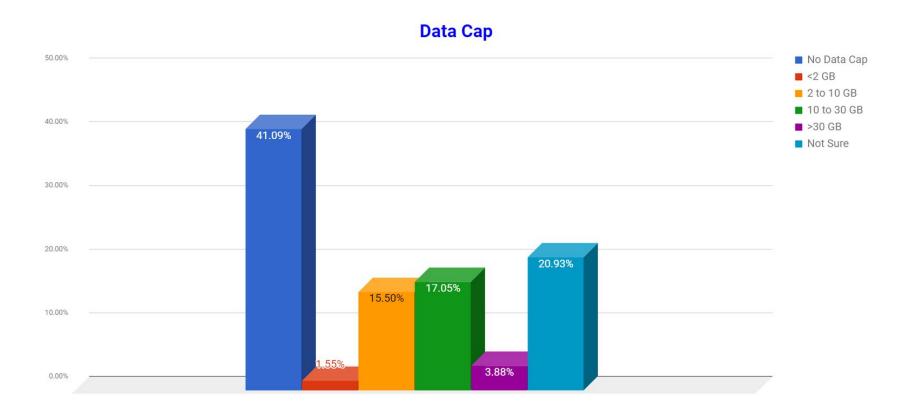

### VII. REPORTS AND CORRESPONDENCE

- A. Public Safety Report
  - The sheriff's office report was received and is on record
- B. Supervisor's Report
  - Internet survey; >140 responses; most positive to do study
  - Board of Review meeting was 2-Dec-17
  - No update on soil erosion
  - MEL must be signed by board; license needs to be updated; Ms. Fromhart will handle
- C. Assessor's Report
  - The Ms. Rider submitted a written report to the board and it is on record
- D. Clerk's Report
  - Elections audit by state overall went well
  - Bill cut off date is the 25<sup>th</sup>
  - Motion to change payday to last day of month Mr. Wharam; support Mr. Oliver; Vote unanimous
  - Follow up inspections at Vershum farms 8-May-18 by MI Department of Agriculture & Rural Development
- E. Treasurer's Report
  - The Ms. McQueer submitted a written report to the board and it is on record
- F. Trustees' Report
  - Trustee Faust:
    - o Nothing
  - Trustee Oliver:
    - o Nothing
- G. Zoning Administrator's Report
  - Mr. Nanney submitted a written report to the board and it is on record
- H. Planning Commission
  - Meeting minutes are on record
- I. Farmland Preservation Board Report
  - The Farmland Preservation Board submitted a written report to the board and it is on record

### B. Supervisor's Report

- Will remove consent judgement from township web site
- Update on soil erosion
- Included MTA comments of cancelling a meeting
- Ms. Fromhart commented that she believes that Mr. Nanney is having a hard time performing the duties of planner, zoning administrator and ordinance enforcement officer
- Internet surveys coming in
- Board of Review 7-Dec-17